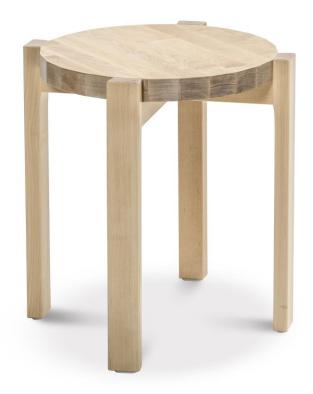

# SUSTAINABILITY DECLARATION TWIST

# MATERIAL CONTENT

| Wood    | 4,74 kg | 99,7 % |
|---------|---------|--------|
| Plastic | 0,02 kg | 0,3 %  |
| Steel   | <0,01   | <0,1 % |
| Total   | 4,76 kg | 100 %  |