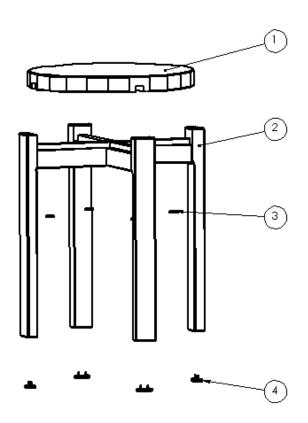

## CARE AND MAINTENANCE RECOMMENDATIONS

Please visit our webpage. http://www.ncnordiccare.se/care-instructions/?lang=en

| Material | ID      | Disassembly | Waste fraction         |
|----------|---------|-------------|------------------------|
| Wood     | 1, 2, 3 | N/A         | Combustible waste/Wood |
| Plastic  | 4       | Hammer      | Plastic                |
| Steel    | 4       | Hammer      | Metal                  |