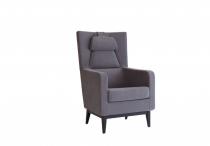

# Stop Wing 574-2

Stop is a fully-upholstered, functional furniture family that gives a homey feeling while nonetheless fitting into the public interiors of tomorrow. Stop is also easy for users to sit down on and stand up from, for universal inclusivity. Stop is designed to offer different tactile sensations in its textiles and to achieve the desired contrast, harmony and colour experience. Stop is available as high and low armchairs, two seater and three seater sofas and the Stop Wing chair.

Stop Wing is an easy chair with a high, encompassing back of the wingback model with an adjustable neck cushion and high seating comfort with an inclusive cut in supportive dimensions.

The upholstery is completely removable and washable, providing durability and hygienic benefits. Stop Wing has a gap between the back and the seat to avoid dirt and bacteria entrapment.