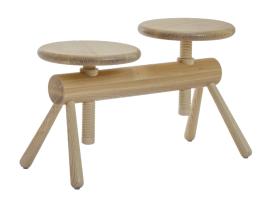

# **ORKESTER 082**

The inspiration for Orkester (orchestra) comes from the piano stool with its height-adjustable seat, but also from traditional wooden furniture joined together without screws and metal fittings. The collection is made of solid ash and consists of a stool and a bench with two and three seats. Orkester is perfect for schools, day care centers, waiting rooms, receptions, passageways, entrances and similar environments. Since the seats are height-adjustable, you can choose the seat height that suits you best, but still sit next to your friend, your parent or your child.