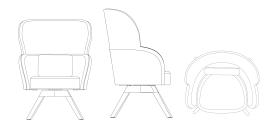

#### **Dimensioner**

| Höjd     | 110 cm |
|----------|--------|
| Bredd    | 78 cm  |
| Djup     | 71 cm  |
| Sitthöjd | 47 cm  |
| Sittdjup | 47 cm  |

#### Skisser



#### Välj din kulör



Valfri NCS-kulör tillgängligt som tillval på denna produkt.

#### Tillbehör

Armrest covers

#### Swivel base

# **HUMLAN 372-1**

Humlan is an inclusive and welcoming family of sofas, easy chairs and chairs in gently rounded shapes that make a pleasing contrast in square rooms and create soft, inviting interiors. The design of Humlan offers different tactile sensations in the way textiles and fabric colours are combined to achieve the desired contrast, harmony and colour experience.

The Humlan easy chair with a high back and swivel base offers restful and generous seating comfort that enables the user to change sitting position with ease. The neat design of the chair makes it easy to place The sculptural form of this high-back easy chair attracts attention, and i