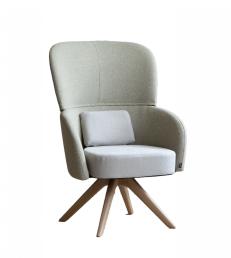

The Humlan easy chair with a high back and swivel base offers restful and generous seating comfort that enables the user to change sitting position with ease. The neat design of the chair makes it easy to place The sculptural form of this high-back easy chair attracts attention, and it works excellently either with other seating from the same family or individually in many diverse interiors.

#### **Dimensioner**

| Höjd     | 110 cm |
|----------|--------|
| Bredd    | 78 cm  |
| Djup     | 71 cm  |
| Sitthöjd | 47 cm  |
| Sittdjup | 47 cm  |