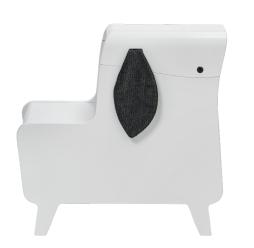

# FILUREN 565

The furniture family that includes the sofa DU & Jag and Filuren is a modern range in which diversity, norm creativity and sustainability are integral parts. The various family members differ in shape and form but still have a lot in common. They are all non-toxic, playful, tactile, functional and designed based on children's needs and the reality of the care environment. The family can grow and everyone is invited, but two also make a whole family.

Play and imagination are important tools for children when learning and developing new skills. Similarly, physical activity is essential for children's well-being and to help counteract mental illness. Aware of these facts, Filuren offers fantasy play and physical activity by being a natural part of the interior design in waiting rooms, but works equally well in libraries, preschools or similar public spaces designated for children.

In addition to offering a playful seat, Filuren provides room for storage and expresses thereby the great value and importance of play and toys, especially in a sensitive care situation. Here you can store picture books and various small toys.

Filuren primarily targets children aged 1-4 years. The furniture is safety tested and stable enough for an adult to sit on or for supporting a small child taking its first steps. The "textile ears" are made from leftover fabrics from our production of, among other items, DU & Jag.