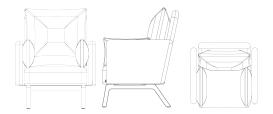

#### Skisser

### **Dimensioner**

| Höjd     | 110 | cm |
|----------|-----|----|
| Bredd    | 90  | cm |
| Djup     | 86  | cm |
| Sitthöjd | 47  | cm |