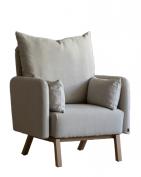

### Easy chair

# **DAHLIA 821**

Dahlia is a soft, comfortable and fully upholstered family of sofas and easy chairs. They exude an embracing and homely vibe, yet are eminently suitable for the public interiors of tomorrow. They also make a good alternative daybed, without cushions.