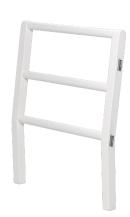

#### **Dimensioner**

| Höjd  | 81 | cm |
|-------|----|----|
| Bredd | 70 | cm |
| Djup  | 13 | cm |