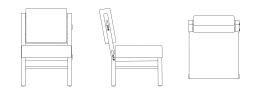

#### Dimensioner

| Höjd     | 86 cm |
|----------|-------|
| Bredd    | 54 cm |
| Djup     | 69 cm |
| Sitthöjd | 45 cm |
| Sittdjup | 50 cm |
|          |       |

Skisser