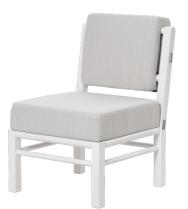

# Modular sofa **BE A PART OF 857**

Be A Part Of is a flexible modular sofa that can be arranged to suit different needs. Its inclusive design offers natural space for a wheelchair user. This gap can also be used for a stroller or luggage, or even social distancing.

The design of Be A Part Of focuses on the tactile interplay of wood and textile – frame colours and different fabric choices can be freely combined to achieve the desired contrast, harmony and colour experience. Another tactile feature is the recessed profile in the front edge of the armrest, which creates a feel of materiality and security that may also provide positive distraction.

For the best hygiene, Be A Part Of has removable and washable upholstery, as well as a gap between the seat and back to prevent dirt and bacteria entrapment.

This furniture family is crafted in FSC-certified wood and carries the Möbelfakta label.